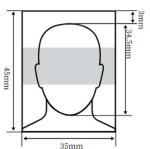

## 2. Photo

- (i) Must be in size 35x45 mm (3.5x4.5 cm)
- (ii) Must be a Color Photograph taken in last 3 months.
- (iii) Background must be True Blue Color (RGB Values: 0,120,215).
- (iv) Submit a high-resolution photo that is not blurry, grainy, or pixelated.
- (v) Have a neutral facial expression or a natural smile, with both eyes open
- (vi) Face the camera directly with full face in view (No selfies).
- (vii) Clothing must be Formal Wear.